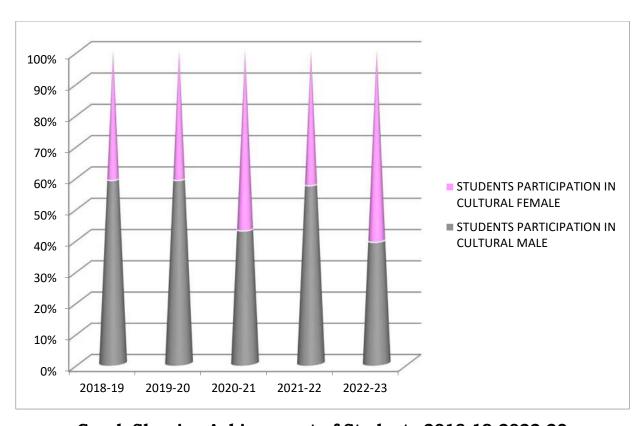

### Statement of Cultural Activities: Number of Students participated in Various Cultural Event

#### 2018-19 to 2022-23 (Table No 06)

| Academic<br>Year | Number of Female<br>Students | Number of Male<br>Students | Total No. Of Students in the year |
|------------------|------------------------------|----------------------------|-----------------------------------|
| 2018-19          | 14                           | 20                         | 34                                |
| 2019-20          | 14                           | 20                         | 34                                |
| 2020-21          | 16                           | 12                         | 28                                |
| 2021-22          | 15                           | 20                         | 35                                |
| 2022-23          | 17                           | 11                         | 28                                |

Graph Showing Achievement of Students 2018-19-2022-23

increase in the number of female students' participation in sports remarkably in post covid period.

- ✓ The Internal gender audit report of students participation in cultural events of last 5 years shows majority of male students but there is gradual increase in the number of female students participating in cultural events.
- ✓ The Internal gender audit report of students' participation in Career Katta shows
  domination of female students as compared to male students for the registration
  to various courses under career katta.