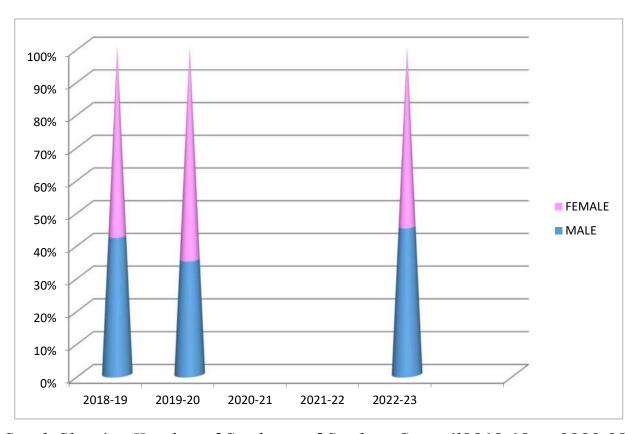

# Statement of Student Council: Number of Students of Student Council 2018-19 to 2022-23 (Table No 07)

| Academic<br>Year | Number of Female<br>Students | Number of Male<br>Students | Total No. Of Students intheyear |
|------------------|------------------------------|----------------------------|---------------------------------|
| 2018-19          | 11                           | 08                         | 19                              |
| 2019-20          | 13                           | 07                         | 20                              |
| 2020-21          | Covid                        | Covid                      |                                 |
| 2021-22          | Covid                        | Covid                      |                                 |
| 2022-23          | 11                           | 09                         | 20                              |

Graph Showing Number of Students of Student Council2018-19 to 2022-23