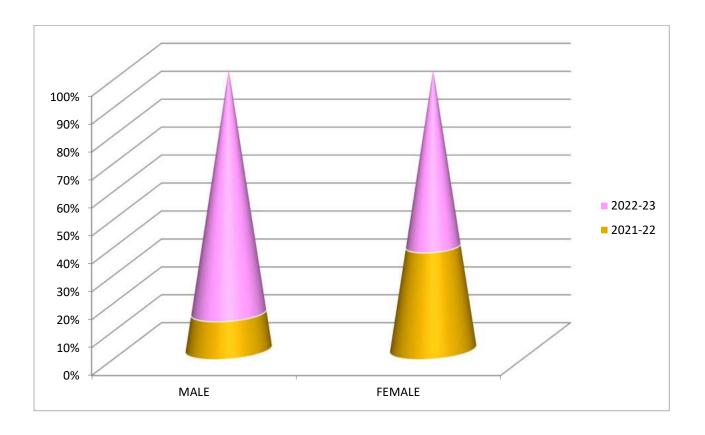

# Statement of "Carrer Katta": Number of Students registered in "Carrer Katta"

### 2018-19 to 2022-23 (Table No 08)

| Academic<br>Year | Number of Female<br>Students | Number of Male<br>Students | Total No. Of Students<br>intheyear |
|------------------|------------------------------|----------------------------|------------------------------------|
| 2021-22          | 365                          | 97                         | 462                                |
| 2022-23          | 625                          | 645                        | 1270                               |

Graph Showing Number of Students registered in "Carrer Katta" of the Session 2018-19 to 2022-23

increase in the number of female students' participation in sports remarkably in post covid period.

- ✓ The Internal gender audit report of students participation in cultural events of last 5 years shows majority of male students but there is gradual increase in the number of female students participating in cultural events.
- ✓ The Internal gender audit report of students' participation in Career Katta shows
  domination of female students as compared to male students for the registration
  to various courses under career katta.