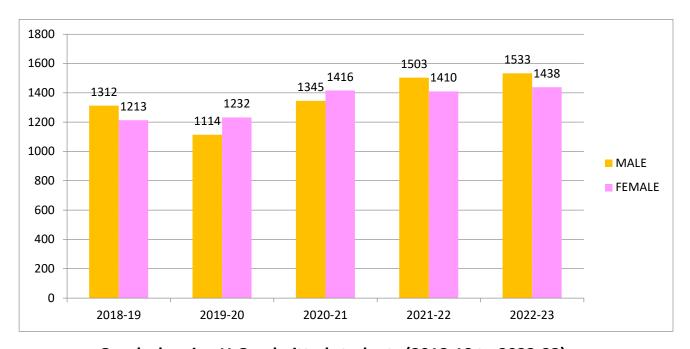

Graph showing U.G. admitted students (2018-19 to 2022-23)

### Table No - 01

|                      |                   | Table NO OI              | T                    |                 |
|----------------------|-------------------|--------------------------|----------------------|-----------------|
|                      | Class in which    | Number of Female         | Number of Male       | Total number of |
| Academic Year        | Students          | Students admitted in the | Students admitted in | Students in the |
|                      | Admitted          | year                     | the year             | year            |
|                      | B.A. I            | 95                       | 225                  | 320             |
| 2018-2019            | B.A. II           | 54                       | 77                   | 131             |
|                      | B.A. III          | 40                       | 82                   | 122             |
|                      | Total :           | 189                      | 384                  | 573             |
|                      | B.COM I           | 180                      | 240                  | 420             |
| 2018-2019            | B.COM II          | 120                      | 112                  | 232             |
|                      | B.COM III         | 154                      | 151                  | 305             |
|                      | Total :           | 454                      | 503                  | 957             |
|                      | B.Sc I            | 198                      | 122                  | 320             |
| 2018-2019            | B.Sc II           | 201                      | 112                  | 313             |
|                      | B.Sc III          | 138                      | 89                   | 227             |
|                      | Total :           | 537                      | 323                  | 860             |
|                      | BCA I             | 22                       | 57                   | 79              |
| 2018-2019            | BCA II            | 4                        | 22                   | 26              |
|                      | BCA III           | 7                        | 23                   | 30              |
| Total:               |                   | 33                       | 102                  | 135             |
|                      | GRAND TOTAL       | 1213                     | 1312                 | 2525            |
|                      |                   | Number of Female         | Number of Male       | Total number of |
| <b>Academic Year</b> | Class in which    | Students admitted in     | Students admitted in | Students in the |
|                      | Students Admitted | the year                 | the year             | year            |
|                      | B.A. I            | 88                       | 232                  | 320             |
| 2019-2020            | B.A. II           | 34                       | 53                   | 87              |
|                      | B.A. III          | 28                       | 32                   | 60              |
| То                   | tal:              | 150                      | 317                  | 467             |
|                      | B.COM I           | 215                      | 213                  | 428             |
| 2019-2020            | B.COM II          | 160                      | 120                  | 280             |
|                      | B.COM III         | 95                       | 92                   | 187             |
| То                   | tal:              | 470                      | 425                  | 895             |
| 2019-2020            | B.Sc I            | 205                      | 111                  | 316             |
|                      | B.Sc II           | 177                      | 86                   | 263             |
|                      | B.Sc III          | 189                      | 76                   | 265             |
| То                   | tal:              | 571                      | 273                  | 844             |
|                      | BCA I             | 17                       | 54                   | 71              |
| 2019-2020            | BCA II            | 19                       | 27                   | 46              |
|                      | BCA III           | 5                        | 18                   | 23              |
|                      | Total             | : 41                     | 99                   | 140             |
|                      | GRAND TOTAL       | : 1232                   | 1114                 | 2346            |

| Academic Year | Class in which<br>Students<br>Admitted | Number of Female<br>Students admitted in<br>the year | Number of Male<br>Students admitted in<br>the year | Total number of<br>Students in the<br>year |
|---------------|----------------------------------------|------------------------------------------------------|----------------------------------------------------|--------------------------------------------|
|               | B.A. I                                 | 99                                                   | 221                                                | 320                                        |
| 2020-2021     | B.A. II                                | 55                                                   | 92                                                 | 147                                        |
|               | B.A. III                               | 41                                                   | 57                                                 | 98                                         |
|               | Total:                                 | 195                                                  | 370                                                | 565                                        |
|               | B.COM I                                | 217                                                  | 218                                                | 435                                        |
| 2020-2021     | B.COM II                               | 205                                                  | 164                                                | 369                                        |
| 2020 2021     | B.COM III                              | 165                                                  | 130                                                | 295                                        |
|               | Total:                                 | 587                                                  | 512                                                | 1099                                       |
|               |                                        |                                                      |                                                    | 280                                        |
| 2020 2024     | B.Sc I                                 | 187                                                  | 93                                                 |                                            |
| 2020-2021     | B.Sc II                                | 191                                                  | 101                                                | 292                                        |
|               | B.Sc III                               | 194                                                  | 121                                                | 315                                        |
|               | Total :                                | 572                                                  | 315                                                | 887                                        |
|               | BCA I                                  | 11                                                   | 53                                                 | 64                                         |
| 2020-2021     | BCA II                                 | 16                                                   | 51                                                 | 67                                         |
|               | BCA III                                | 19                                                   | 32                                                 | 51                                         |
|               | Total :                                | 46                                                   | 136                                                | 182                                        |
| 2020-2021     | B.VOC I                                | 16                                                   | 12                                                 | 28                                         |
|               | Total :                                | 16                                                   | 12                                                 | 28                                         |
|               | GRAND TOTAL :                          | 1416                                                 | 1345                                               | 2761                                       |
|               |                                        | Number of Female                                     | Number of Male                                     | Total number of                            |
| Academic Year | Class in which                         | Students admitted in                                 | Students admitted in                               | Students in the                            |
|               | Students Admitted                      | the year                                             | the year                                           | year                                       |
|               | B.A. I                                 | 90                                                   | 223                                                | 313                                        |
| 2021-2022     | B.A. II                                | 80                                                   | 161                                                | 241                                        |
|               | B.A. III                               | 53                                                   | 77                                                 | 130                                        |
|               | TOTAL:                                 | 223                                                  | 461                                                | 684                                        |
|               | B.COM I                                | 205                                                  | 247                                                | 452                                        |
| 2021-2022     | B.COM II                               | 203                                                  | 189                                                | 392                                        |
|               | B.COM III                              | 201                                                  | 153                                                | 354                                        |
|               | B.Sc I                                 | <b>609</b><br>139                                    | <b>589</b><br>115                                  | <b>1198</b><br>254                         |
| 2021-2022     | B.Sc II                                | 182                                                  | 82                                                 | 264                                        |
| 2021-2022     | B.Sc III                               | 194                                                  | 90                                                 | 284                                        |
|               | TOTAL:                                 | 515                                                  | 287                                                | 802                                        |
|               | BCA I                                  | 22                                                   | 58                                                 | 80                                         |
| 2021-2022     | BCA II                                 | 10                                                   | 49                                                 | 59                                         |
|               | BCA III                                | 15                                                   | 49                                                 | 64                                         |
|               | TOTAL:                                 | 47                                                   | 156                                                | 203                                        |
| 2021-2022     | B.VOC II                               | 16                                                   | 10                                                 | 26                                         |
|               | TOTAL:                                 | 16                                                   | 10                                                 | 26                                         |
|               | GRAND TOTAL :                          | 1410                                                 | 1503                                               | 2913                                       |

| Academic Year | Class in which<br>Students<br>Admitted | Number of Female<br>Students admitted in<br>the year | Number of Male<br>Students admitted in<br>the year | Total number of<br>Students in the<br>year |
|---------------|----------------------------------------|------------------------------------------------------|----------------------------------------------------|--------------------------------------------|
|               | B.A. I                                 | 118                                                  | 197                                                | 315                                        |
| 2022-2023     | B.A. II                                | 58                                                   | 136                                                | 194                                        |
|               | B.A. III                               | 67                                                   | 118                                                | 185                                        |
|               | TOTAL:                                 | 243                                                  | 451                                                | 694                                        |
|               | B.COM I                                | 227                                                  | 244                                                | 471                                        |
| 2022-2023     | B.COM II                               | 192                                                  | 214                                                | 406                                        |
|               | B.COM III                              | 193                                                  | 167                                                | 360                                        |
|               | TOTAL:                                 | 612                                                  | 625                                                | 1237                                       |
|               | B.Sc I                                 | 187                                                  | 118                                                | 305                                        |
| 2022-2023     | B.Sc II                                | 130                                                  | 96                                                 | 226                                        |
|               | B.Sc III                               | 175                                                  | 77                                                 | 252                                        |
|               | TOTAL:                                 | 492                                                  | 291                                                | 783                                        |
|               | BCA I                                  | 42                                                   | 54                                                 | 96                                         |
| 2022-2023     | BCA II                                 | 22                                                   | 56                                                 | 78                                         |
|               | BCA III                                | 11                                                   | 48                                                 | 59                                         |
|               | TOTAL:                                 | 75                                                   | 158                                                | 233                                        |
| 2022-2023     | B.VOC III                              | 16                                                   | 8                                                  | 24                                         |
|               | TOTAL:                                 | 16                                                   | 8                                                  | 24                                         |
|               | GRAND TOTAL                            | 1438                                                 | 1533                                               | 2971                                       |